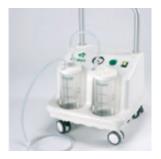

**OPERATING THEATRE** 

Surgery lights, vital-signs monitors, infusion pumps, operating tables, defibrillators, suction pumps etc.

**COLD-CHAIN EQUIPMENT** Refrigerators, blood banks, cold boxes, vaccine carriers, cold rooms etc.