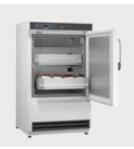

**OPERATING THEATRE** 

Surgery lights, vital-signs monitors, infusion pumps, operating tables, defibrillators, suction pumps etc.

**COLD-CHAIN EQUIPMENT** Refrigerators, blood banks, cold boxes, vaccine carriers, cold rooms etc.